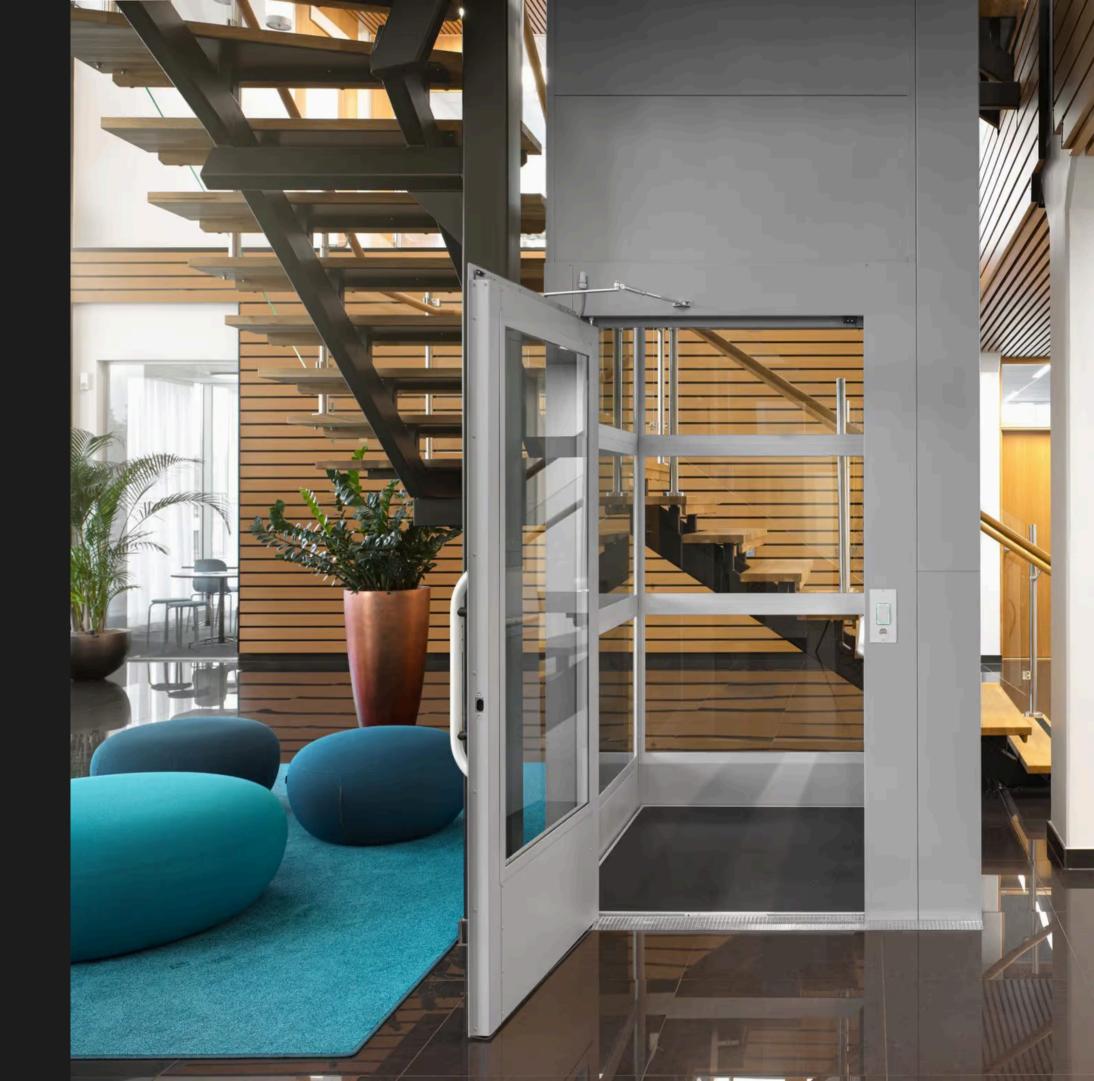

## Future's Lifting Technology

Abaad Lifts is at the forefront of lift technology in Saudi Arabia, providing innovative solutions that cater to both residential and commercial needs. Through our exclusive partnerships with Aritco Home Lifts and Swift Lifts, we deliver products that are versatile and easy to install, requiring no pits, shafts, or machine rooms.

#### **Versatile Solutions**

Offering both residential and public models, our lifts require no pits, shafts, or machine rooms